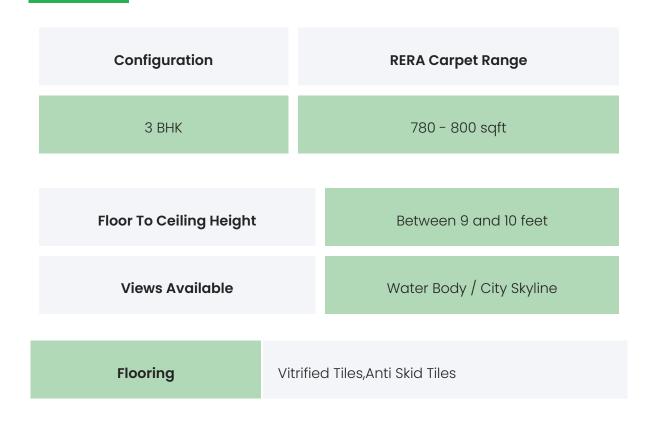

### **PROJECT & AMENITIES**

| Time Line                        | Size    | Typography |
|----------------------------------|---------|------------|
| Completed on 31st December, 2023 | 40 Acre | З ВНК      |